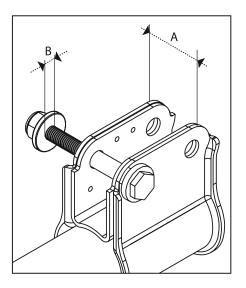

| Part-No. |   | -A-            |   | Ø-В-  |
|----------|---|----------------|---|-------|
| MC 110   | < | 35,0 - 48,0 mm | < | 10 mm |
| MC 112   | < | 40,0 - 49,5 mm | < | 12 mm |
| MC 114   | < | 35,0 - 48,0 mm | < | 14 mm |
| MC 115   | < | 35,0 - 43,0 mm | < | 15 mm |
| MC 116   | < | 41,5 - 48,0 mm | < | 16 mm |
| MC 117   | < | 35,0 - 50,0 mm | < | 17 mm |
| MC 210   | < | 45,5 - 48,0 mm | < | 10 mm |
| MC 212   | < | 30,0 - 39,0 mm | < | 12 mm |

| Ø-в-  |   | -A-            |   | Part-No |
|-------|---|----------------|---|---------|
| 10 mm | < | 35,0 - 48,0 mm | < | MC 110  |
| 10 mm | < | 45,5 - 48,0 mm | < | MC 210  |
| 12 mm | < | 40,0 - 49,5 mm | < | MC 112  |
| 12 mm | < | 30,0 - 39,0 mm | < | MC 212  |
| 14 mm | < | 35,0 - 48,0 mm | < | MC 114  |
| 15 mm | < | 35,0 - 43,0 mm | < | MC 115  |
| 16 mm | < | 41,5 - 48,0 mm | < | MC 116  |
| 17 mm | < | 35,0 - 50,0 mm | < | MC 117  |