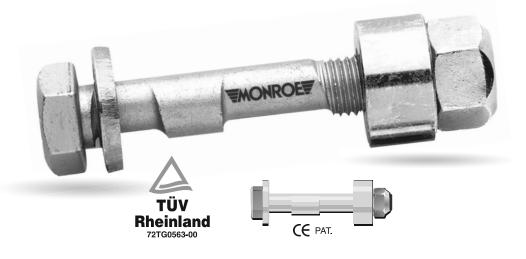

## Monroe<sup>®</sup> Magic Camber

Quick and safe camber adjustment

- offers a solution for camber adjustment problems
- increases life of a vehicle's tyres by 30%
- improves steering and handling of the vehicle