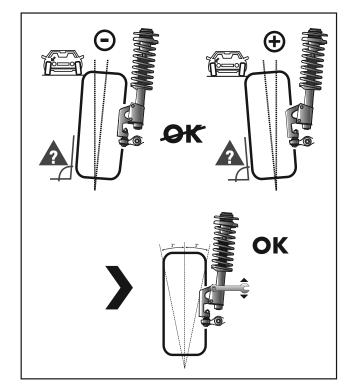

## Monroe<sup>®</sup> Magic Camber

Quick and safe camber adjustment

- offers a solution for camber adjustment problems
- increases life of a vehicle's tyres by 30%
- improves steering and handling of the vehicle